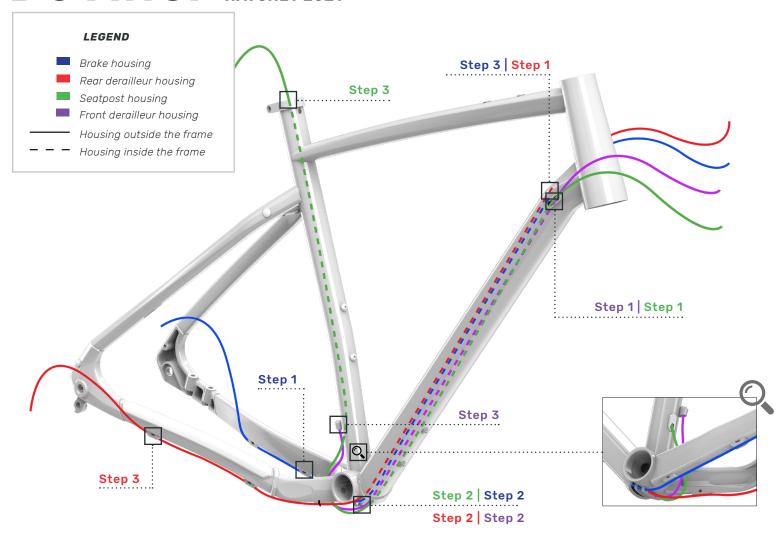

# **BRAKE HOUSING**

**Step 1** | Secure the brake housing to the three guides located under the chainstay.

**Step 2** | Thread the brake housing in the left outer cavity of the support provided for this purpose located under the down tube. To make this step easier, use an internal cable guide kit.

**Step 3** | Take the housing out through the lower cavity of the left guide located on the down tube.

# **REAR DERAILLEUR HOUSING**

**Step 1** Thread the housing through the left stopper located on top of the down tube.

**Step 2** | Thread the rear gear housing in the left interior cavity of the support provided for this purpose located under the down tube.

**Step 3** | Secure the rear gear housing to the three guides located under the chainstay.

### **SEATPOST HOUSING**

Step 1  $\mid$  Thread the dropper housing through the lower cavity of the right guide located on the down tube.

**Step 2** | Take the dropper housing out through the right outer cavity of the support provided for this purpose located under the down tube.

**Step 3** | Insert the dropper housing into the stopper at the bottom of the seat tube. Pull the dropper housing out through the end of the seat tube.

#### FRONT DERAILLEUR HOUSING

**Step 1** Thread the front gear housing through the upper cavity of the right stopper located on the down tube.

**Step 2** | Take the front gear housing out through the inside right cavity of the support provided for this purpose located under the down tube.

**Step 3** Insert the front gear housing into the holder on the seat tube.

| HATCHET ALUMINUM TA |              |                                   |  |
|---------------------|--------------|-----------------------------------|--|
| ITEMS               | #SERVICE KIT | DESCRIPTION                       |  |
| 1                   | KFC02101     | Rubber Cable Guide                |  |
| 2                   | KFC02102     | Derailleur hanger                 |  |
| 3                   | KFC17004     | Seat clamp 31.8 Blk Hatchet Carb. |  |
| 4                   | KFC02105     | Fender bracket with bolt          |  |