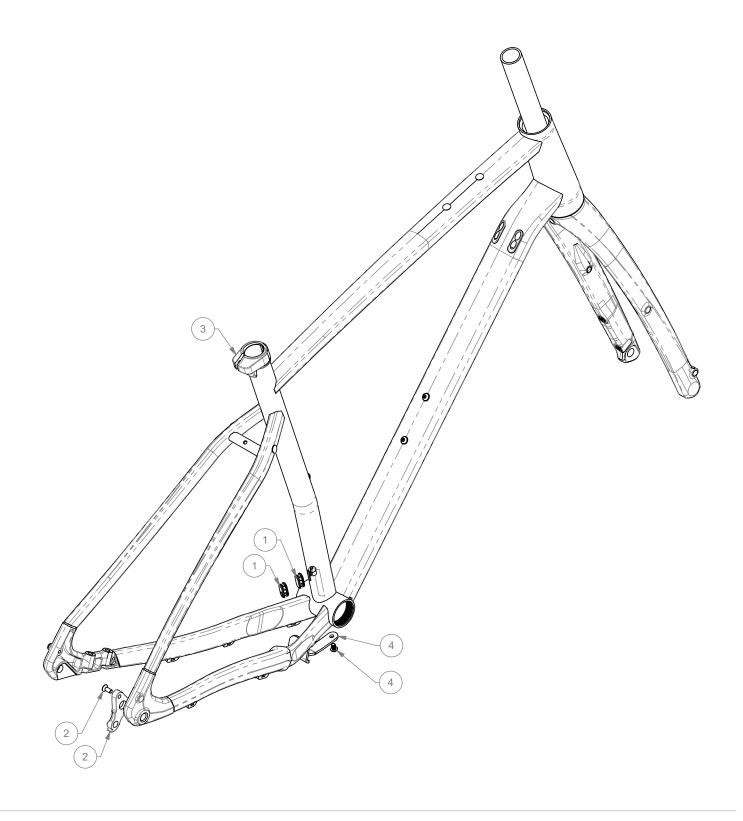

**Step 3** Insert the front gear housing into the holder on the seat tube.

| HATCHET ALUMINUM TA |              |                                   |  |
|---------------------|--------------|-----------------------------------|--|
| ITEMS               | #SERVICE KIT | DESCRIPTION                       |  |
| 1                   | KFC02101     | Rubber Cable Guide                |  |
| 2                   | KFC02102     | Derailleur hanger                 |  |
| 3                   | KFC17004     | Seat clamp 31.8 Blk Hatchet Carb. |  |
| 4                   | KFC02105     | Fender bracket with bolt          |  |

| HATCHET ALUMINUM QR (CLARIS) |              |                                   |  |
|------------------------------|--------------|-----------------------------------|--|
| ITEMS                        | #SERVICE KIT | DESCRIPTION                       |  |
| 1                            | KFC02101     | Rubber Cable Guide                |  |
| 2                            | KFC02301     | Derailleur hanger                 |  |
| 3                            | KFC17004     | Seat clamp 31.8 Blk Hatchet Carb. |  |
| 4                            | KFC02105     | Fender Bracket with bolt          |  |